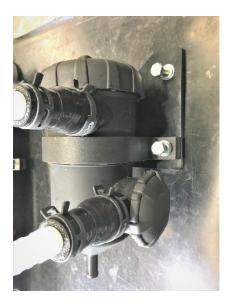

Step 3, Remove standard breather hose.

Step 4, Assemble Provent catch can to bracket using hardware shown.

Step 5, Install hose reducers (Item8) to Provent.

Step 6, Install plastic joiners (item11) to hose reducers.

Step 7, Install spring clamps 32/12 (item14)

Step 8, Install spring clamps 26/12 (item15)

Step 9, Install 13mm drain hose (item12) and spring clamps 19/12 (item16)

Step 10, Assemble Drain tap (item18) with the Brass adaptors (items 19,20) using thread sealant. Install drain tap to drain hose. Ensure Drain tap is in the CLOSED position.

Step 11, Install 8mm drain hose (item13) to drain tap. Install spring clamp 13/12 (item17)

Step 12, Install Provent catch can assembly and mount to radiator support brace as shown

[Type here]

Step 13, Insert 8mm Drain hose (item13) into the holes on lower sump guard and trim hose as required.