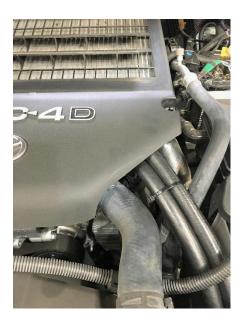

Step 14, Install 90 degree Breather hose (item9) with spring clamp 26/12 (item15) to air entry duct. Run hose next to radiator through foam holes and install to bottom port of the Provent with spring clamp 26/12 (item15). Hose may need trimming for perfect fit.

Step 15, Install top breather hose (item10) with spring clamp 26/12 (item15) to engine breather. Run hose next to radiator through foam holes and install to top port of the Provent with spring clamp 26/12 (item15). Hose may need trimming for perfect fit.