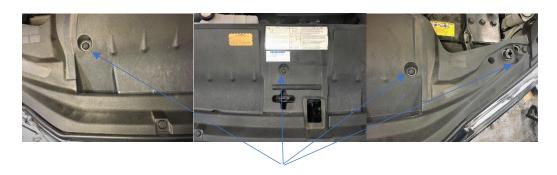

## 200 Series - DPF Model Catch Can Kit

Step 1, Remove radiator cover by pressing in the middle of the 6 plastic retaining clips.

Step 2, Remove Intercooler Guard by removing 2 x M6 nuts at the front of the guard.