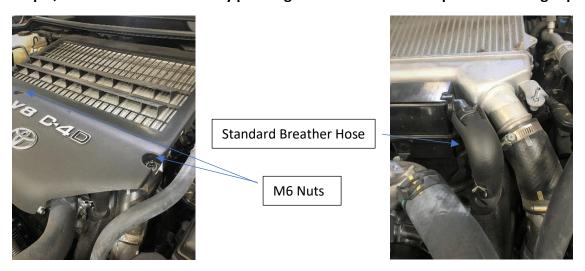

## 200 Series - DPF Model Catch Can Kit

Step 1, Remove radiator cover by pressing in the middle of the 6 plastic retaining clips.

Step 2, Remove Intercooler Guard by removing 2 x M6 nuts at the front of the guard.

Step 3, Remove standard breather hose.

Step 4, Assemble Provent catch can to bracket using hardware shown.

Step 5, Install hose reducers (Item8) to Provent.

Step 6, Install plastic joiners (item11) to hose reducers.