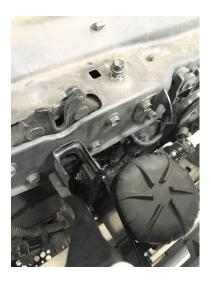

Step 11, Install 8mm drain hose (item13) to drain tap. Install spring clamp 13/12 (item17)

Step 12, Install Provent catch can assembly and mount to radiator support brace as shown

[Type here]

Step 13, Insert 8mm Drain hose (item13) into the holes on lower sump guard and trim hose as required.