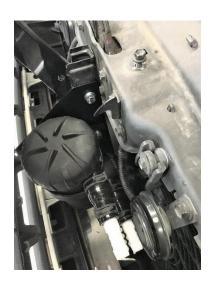

Step 11, Install 8mm drain hose (item13) to drain tap. Install spring clamp 13/12 (item17)

Step 12, Install Provent catch can assembly and mount to radiator support brace as shown

[Type here]

Step 13, Insert 8mm Drain hose (item13) into the holes on lower sump guard and trim hose as required.

Step 14, Install 90 degree Breather hose (item9) with spring clamp 26/12 (item15) to air entry duct. Run hose next to radiator through foam holes and install to bottom port of the Provent with spring clamp 26/12 (item15). Hose may need trimming for perfect fit.

Step 15, Install top breather hose (item10) with spring clamp 26/12 (item15) to engine breather. Run hose next to radiator through foam holes and install to top port of the Provent with spring clamp 26/12 (item15). Hose may need trimming for perfect fit.

Step 16, Refit radiator guard and intercooler guard. Ensure hoses do not rub on intercooler guard. Install cable ties (item21) to prevent hoses from rubbing on sharp objects.

**WARNING: Provent Catch Can will require draining regularly.** 