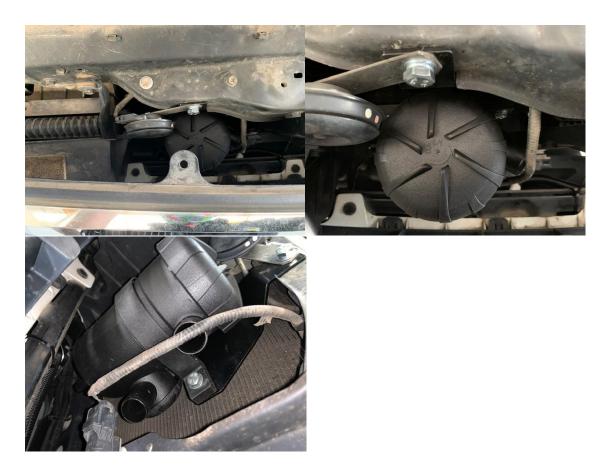

## PRE DPF 200 series Landcruiser Catch Can Location.

Remove Horn from left hand side front. Mount Catch Can to same location as the Horn.

Route hoses the same as DPF Model shown above.