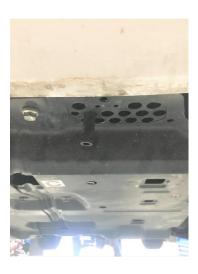

Step 11, Install 8mm drain hose (item13) to drain tap. Install spring clamp 13/12 (item17)

Step 12, Install Provent catch can assembly and mount to radiator support brace as shown

[Type here]

Step 13, Insert 8mm Drain hose (item13) into the holes on lower sump guard and trim hose as required.