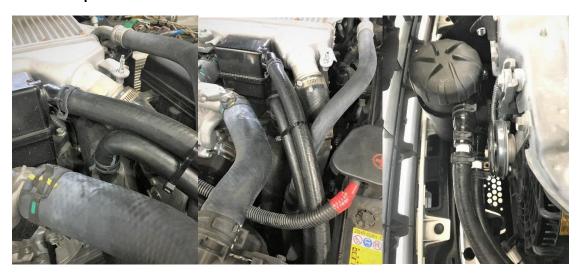

Step 14, Install 90 degree Breather hose (item9) with spring clamp 26/12 (item15) to air entry duct. Run hose next to radiator through foam holes and install to bottom port of the Provent with spring clamp 26/12 (item15). Hose may need trimming for perfect fit.

Step 15, Install top breather hose (item10) with spring clamp 26/12 (item15) to engine breather. Run hose next to radiator through foam holes and install to top port of the Provent with spring clamp 26/12 (item15). Hose may need trimming for perfect fit.