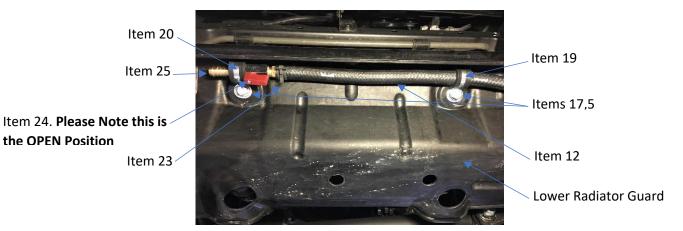

Step11: Run Drain hose around the front of vehicle.

Step12: Install Brass adaptors (Items 25) to the Drain Tap (Item24) using thread sealant.

Step13: Install Spring clamp (Item23) to Drain Hose and fit Drain Tap (item24).

Step14: Remove bolts holding the lower radiator guard and discard.

Step15: Install P-Clamp (Item24) over Drain Tap and Fasten into place with new bolt supplied (Items 17,5)

Step16: Install P-Clamp (Item19) to drain hose and fasten into place with new bolt supplied (Items 17,5)

Step17: Ensure Drain Tap is in the CLOSED position. Picture above is in the OPEN position.

Item 9 / Item 10 Items 22

Step18: Install spring clamp (Item22) to Hose (Item9) and fit Hose to Air entry duct.