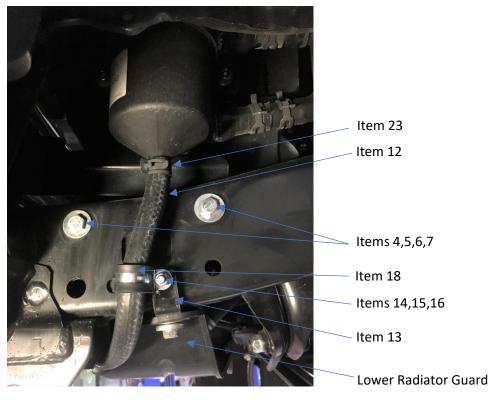

Step8: Install spring clamp (item23) to Drain hose (item12) and install to Provent.

Step9: Remove bolt holding lower radiator guard.

Step10: Install P-Clamp (Item18) to drain hose. Bolt drain hose bracket (Item13) to P-Clamp using Items 14,15 and 16, Do not tighten yet. Install hose drain bracket between chassis rail and lower radiator guard. Refit bolt and tighten as required. Tighten items 14,15 and 16 as required.

Step11: Run Drain hose around the front of vehicle.

Step12: Install Brass adaptors (Items 25) to the Drain Tap (Item24) using thread sealant.

Step13: Install Spring clamp (Item23) to Drain Hose and fit Drain Tap (item24).