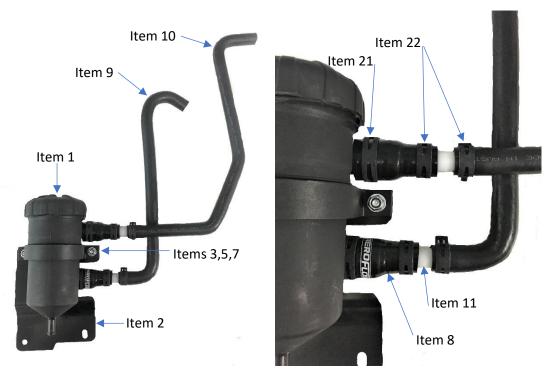

## **70 SERIES VDJ CATCH CAN KIT INSTRUCTIONS**

Step1: Mount Provent (item 1) to bracket (item 2) using items 3,5 and 7.

Step2: Install reducers (item 8) to Provent.

Step3: Install plastic joiners (item 11) to reducers.

Step4: Install spring clamps item 21 and 22.

Step5: Install lower hose (item9) to bottom port of Provent.

Step6: Install upper hose (item10) to top port of Provent.

Step7: Install Provent assembly from the bottom of vehicle until Bracket lines up with holes in Chassis Rail. Install 8mmx70mm Bolts with 8mm Body Washers (Items 4,6) through chassis rail and Provent bracket. Install 8mm Flat washer and 8mm Nyloc nuts (items 5,7) and tighten as required.

Step8: Install spring clamp (item23) to Drain hose (item12) and install to Provent.

Step9: Remove bolt holding lower radiator guard.

Step10: Install P-Clamp (Item18) to drain hose. Bolt drain hose bracket (Item13) to P-Clamp using Items 14,15 and 16, Do not tighten yet. Install hose drain bracket between chassis rail and lower radiator guard. Refit bolt and tighten as required. Tighten items 14,15 and 16 as required.