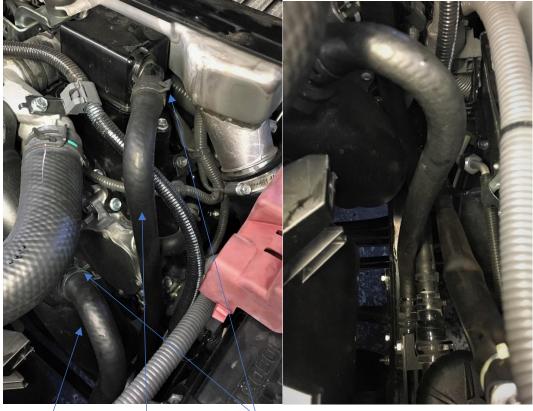

Step17: Ensure Drain Tap is in the CLOSED position. Picture above is in the OPEN position.

Item 9 / Item 10 Items 22

Step18: Install spring clamp (Item22) to Hose (Item9) and fit Hose to Air entry duct.

Step19: Install spring clamp (Item22) to Hose (Item10) and fit Hose to Engine.

Step20: Install Cable ties (item26) to hoses where required to prevent rubbing with other objects.

PLEASE NOTE: Hoses may require Trimming for perfect fit.