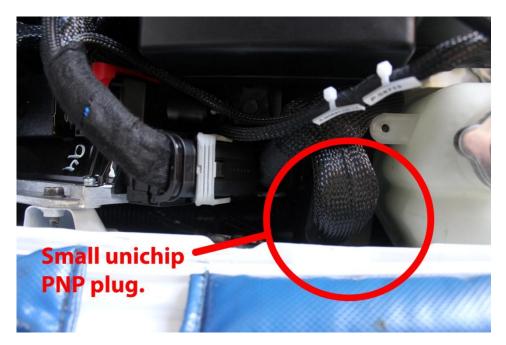

4. Feed Large ECU plug past Relay box towards rear of vehicle.

5. Plug Unichip PNP small plug harness into factory ECU. Plug small factory plug into Unichip PNP harness.

6. Plug Big Plug Unichip PNP Harness into factory ECU. Plug factory Big plug to PNP harness.