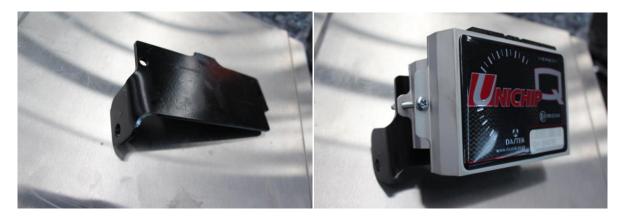

7. Bend Unichip bracket and mount Unichip. (and optional injector driver) to bracket as shown.

9. Refit washer bottle filler neck.

10. Road test and enjoy.