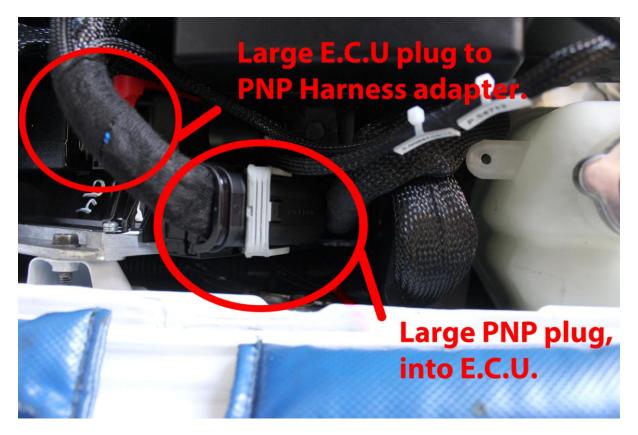

4. Feed Large ECU plug past Relay box towards rear of vehicle.

5. Plug Unichip PNP small plug harness into factory ECU. Plug small factory plug into Unichip PNP harness.

6. Plug Big Plug Unichip PNP Harness into factory ECU. Plug factory Big plug to PNP harness.