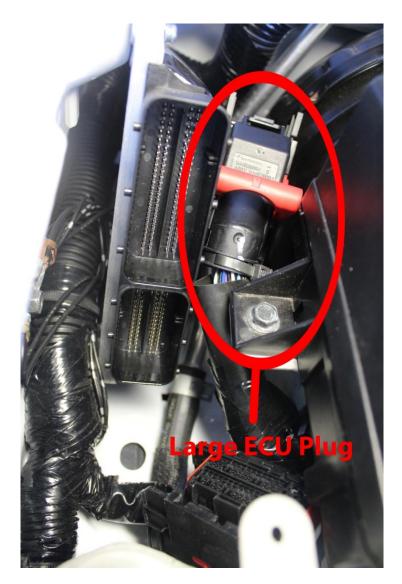

4. Feed Large ECU plug past Relay box towards rear of vehicle.

5. Plug Unichip PNP small plug harness into factory ECU. Plug small factory plug into Unichip PNP harness.

6. Plug Big Plug Unichip PNP Harness into factory ECU. Plug factory Big plug to PNP harness.