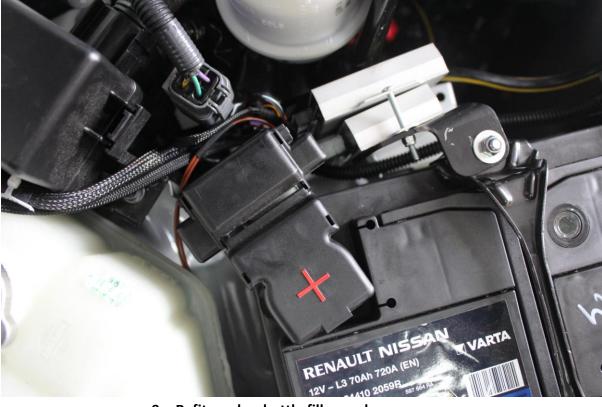

7. Bend Unichip bracket and mount Unichip. (and optional injector driver) to bracket as shown.

9. Refit washer bottle filler neck.

10. Road test and enjoy.