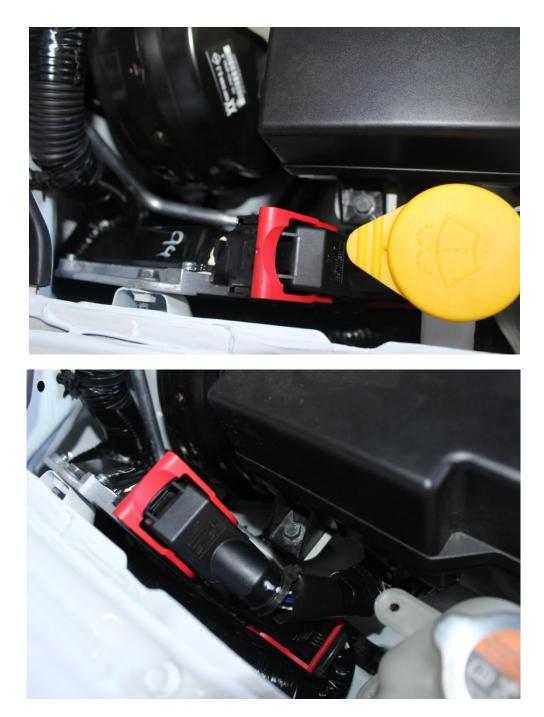

## Nissan Navara D40 YD25ddti 2010 – On

1. Disconnect batter negative terminal.

2. Remove windscreen washer filler, in front of E.C.U. (Right hand rear of engine bay).

3. Locate ECU (Right hand rear of engine bay) and unclip Red ECU tabs, on both large and small ECU Connectors.

4. Feed Large ECU plug past Relay box towards rear of vehicle.

5. Plug Unichip PNP small plug harness into factory ECU. Plug small factory plug into Unichip PNP harness.

6. Plug Big Plug Unichip PNP Harness into factory ECU. Plug factory Big plug to PNP harness.