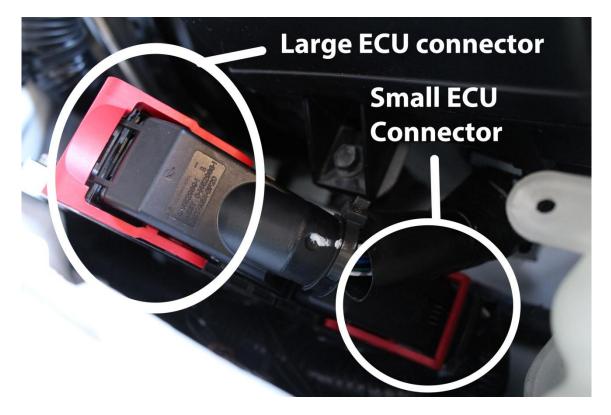

## Nissan Navara D40 YD25ddti 2010 – On

1. Disconnect batter negative terminal.

2. Remove windscreen washer filler, in front of E.C.U. (Right hand rear of engine bay).

3. Locate ECU (Right hand rear of engine bay) and unclip Red ECU tabs, on both large and small ECU Connectors.