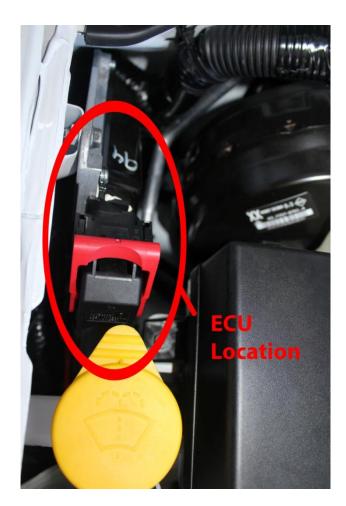

## Nissan Navara D40 YD25ddti 2010 – On

1. Disconnect batter negative terminal.

2. Remove windscreen washer filler, in front of E.C.U. (Right hand rear of engine bay).

3. Locate ECU (Right hand rear of engine bay) and unclip Red ECU tabs, on both large and small ECU Connectors.

4. Feed Large ECU plug past Relay box towards rear of vehicle.

5. Plug Unichip PNP small plug harness into factory ECU. Plug small factory plug into Unichip PNP harness.

6. Plug Big Plug Unichip PNP Harness into factory ECU. Plug factory Big plug to PNP harness.