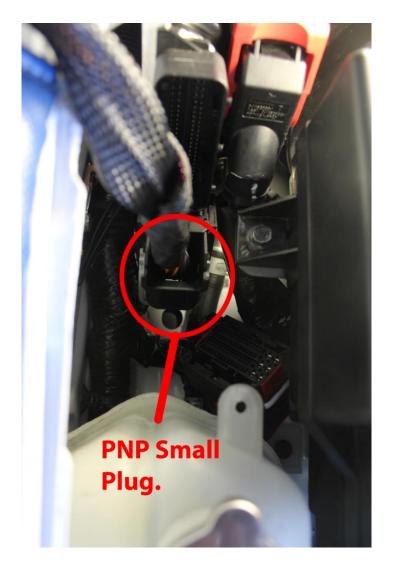

4. Feed Large ECU plug past Relay box towards rear of vehicle.

5. Plug Unichip PNP small plug harness into factory ECU. Plug small factory plug into Unichip PNP harness.

6. Plug Big Plug Unichip PNP Harness into factory ECU. Plug factory Big plug to PNP harness.