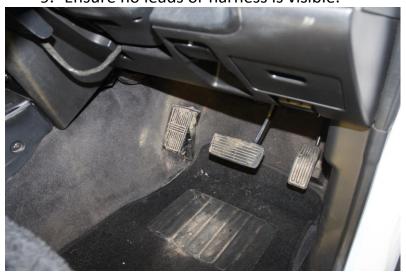

7. Fit Supplied Velcro to back of Unichip and side of E.C.U.

Australia & New Zealand

8. Place Unichip on side of E.C.U.

9. Ensure no leads or harness is visible.

10. Reconnect battery(s).

11.Enjoy.