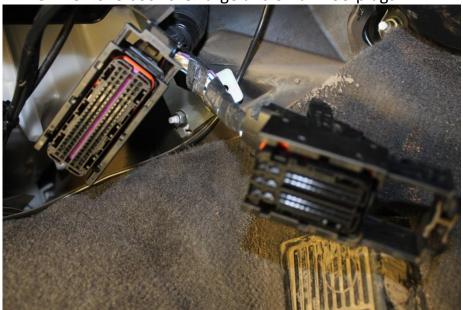

## GU Nissan Patrol ZD30 CRD 2007-2012 PPNIS18.0

1. Disconnect Battery (s).

2. Locate E.C.U behind centre console left hand side of driver's foot well.

3. Remove both the Large and Small ECU plugs.

4. Plug Unichip Plug and Play harness into the factory E.C.U Harness. (Ensure plug clips are pulled tight correctly.)

5. Fit plug and play harness to factory E.C.U. (Make sure plugs are square and horizontal to ECU when installing. DO NOT FORCE PLUGS.)

6. Tuck Unichip plug and play harness under centre console and next to steering colomn. Cable tie unichip plug and play harness to bracket.