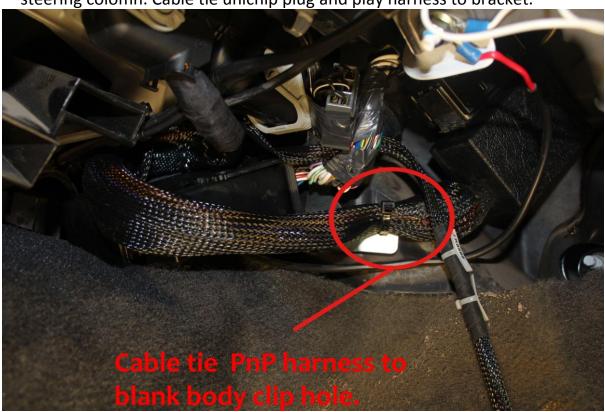

5. Fit plug and play harness to factory E.C.U. (Make sure plugs are square and horizontal to ECU when installing. DO NOT FORCE PLUGS.)

6. Tuck Unichip plug and play harness under centre console and next to steering colomn. Cable tie unichip plug and play harness to bracket.