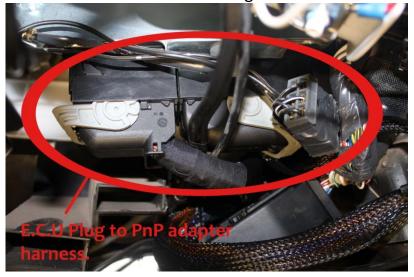

## GU Nissan Patrol ZD30 CRD 2007-2012 PPNIS18.0

1. Disconnect Battery (s).

2. Locate E.C.U behind centre console left hand side of driver's foot well.

3. Remove both the Large and Small ECU plugs.

4. Plug Unichip Plug and Play harness into the factory E.C.U Harness. (Ensure plug clips are pulled tight correctly.)

5. Fit plug and play harness to factory E.C.U. (Make sure plugs are square and horizontal to ECU when installing. DO NOT FORCE PLUGS.)

6. Tuck Unichip plug and play harness under centre console and next to steering colomn. Cable tie unichip plug and play harness to bracket.