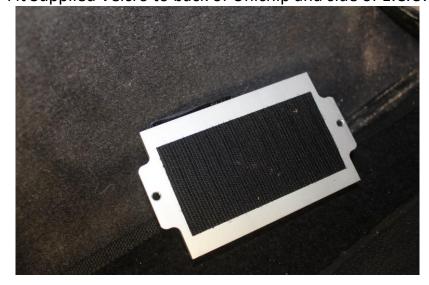

7. Fit Supplied Velcro to back of Unichip and side of E.C.U.

Australia & New Zealand

8. Place Unichip on side of E.C.U.

9. Ensure no leads or harness is visible.

10. Reconnect battery(s).

11.Enjoy.