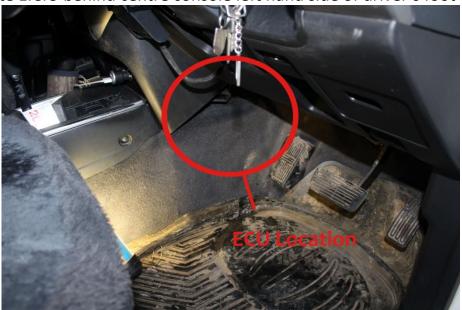

## GU Nissan Patrol ZD30 CRD 2007-2012 PPNIS18.0

1. Disconnect Battery (s).

2. Locate E.C.U behind centre console left hand side of driver's foot well.

3. Remove both the Large and Small ECU plugs.

4. Plug Unichip Plug and Play harness into the factory E.C.U Harness. (Ensure plug clips are pulled tight correctly.)