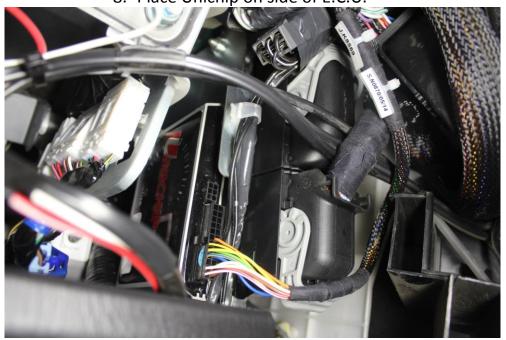

7. Fit Supplied Velcro to back of Unichip and side of E.C.U.

Australia & New Zealand

8. Place Unichip on side of E.C.U.

9. Ensure no leads or harness is visible.

10. Reconnect battery(s).

11.Enjoy.