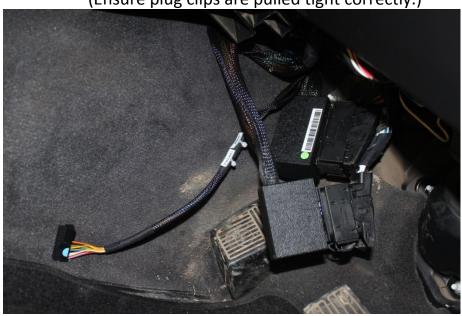

## GU Nissan Patrol ZD30 CRD 2007-2012 PPNIS18.0

1. Disconnect Battery (s).

2. Locate E.C.U behind centre console left hand side of driver's foot well.

3. Remove both the Large and Small ECU plugs.

4. Plug Unichip Plug and Play harness into the factory E.C.U Harness. (Ensure plug clips are pulled tight correctly.)

5. Fit plug and play harness to factory E.C.U. (Make sure plugs are square and horizontal to ECU when installing. DO NOT FORCE PLUGS.)

6. Tuck Unichip plug and play harness under centre console and next to steering colomn. Cable tie unichip plug and play harness to bracket.